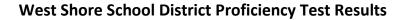

Rocky River School District ranks number 2 in Ohio with an overall average % proficiency of 93.

| Rocky River SD Average % Proficiency |                                 |                                 |                                |  |  |  |  |
|--------------------------------------|---------------------------------|---------------------------------|--------------------------------|--|--|--|--|
| Grade Level                          | RR 2018-19 Avg<br>% Proficiency | RR Ohio Rank<br>(608 Districts) | State Median Avg % Proficiency |  |  |  |  |
| Overall 3rd-12th                     | 93.3                            | 2                               | 65.2                           |  |  |  |  |
| 3rd- 5th Grade                       | 94.3                            | 4                               | 67.0                           |  |  |  |  |
| 6th- 8th Grade                       | 91.7                            | 7                               | 60.7                           |  |  |  |  |
| 9th- 12th Grade                      | 93.8                            | 9                               | 67.9                           |  |  |  |  |