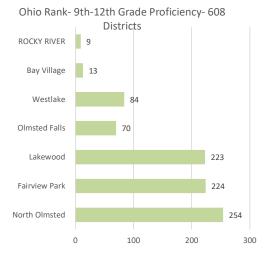

## Ohio Rank- West Shore SD 2018-19 Avg % Proficiency (608 Districts)

| conditions of the conditions of the conditions of the conditions, |                                                      |                                                   |                                                   |                                                    |  |  |  |  |
|-------------------------------------------------------------------|------------------------------------------------------|---------------------------------------------------|---------------------------------------------------|----------------------------------------------------|--|--|--|--|
| District Name                                                     | Ohio Rank-<br>3rd-12th<br>Grade Avg %<br>Proficiency | Ohio Rank- 3rd-<br>5th Grade Avg<br>% Proficiency | Ohio Rank- 6th-<br>8th Grade Avg<br>% Proficiency | Ohio Rank- 9th-<br>12th Grade Avg<br>% Proficiency |  |  |  |  |
| ROCKY RIVER                                                       | 2                                                    | 4                                                 | 7                                                 | 9                                                  |  |  |  |  |
| Bay Village                                                       | 3                                                    | 2                                                 | 8                                                 | 13                                                 |  |  |  |  |
| Westlake                                                          | 53                                                   | 61                                                | 49                                                | 84                                                 |  |  |  |  |
| Olmsted Falls                                                     | 82                                                   | 78                                                | 113                                               | 70                                                 |  |  |  |  |
| Lakewood                                                          | 213                                                  | 259                                               | 186                                               | 223                                                |  |  |  |  |
| Fairview Park                                                     | 272                                                  | 249                                               | 352                                               | 224                                                |  |  |  |  |
| North Olmsted                                                     | 300                                                  | 395                                               | 288                                               | 254                                                |  |  |  |  |