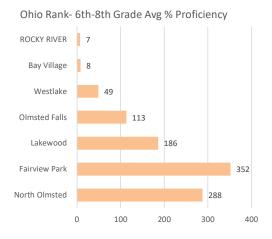

## Ohio Rank- West Shore SD 2018-19 Avg % Proficiency (608 Districts)

| conditions of the conditions of the conditions of the conditions, |                                                      |                                                   |                                                   |                                                    |  |  |  |  |
|-------------------------------------------------------------------|------------------------------------------------------|---------------------------------------------------|---------------------------------------------------|----------------------------------------------------|--|--|--|--|
| District Name                                                     | Ohio Rank-<br>3rd-12th<br>Grade Avg %<br>Proficiency | Ohio Rank- 3rd-<br>5th Grade Avg<br>% Proficiency | Ohio Rank- 6th-<br>8th Grade Avg<br>% Proficiency | Ohio Rank- 9th-<br>12th Grade Avg<br>% Proficiency |  |  |  |  |
| ROCKY RIVER                                                       | 2                                                    | 4                                                 | 7                                                 | 9                                                  |  |  |  |  |
| Bay Village                                                       | 3                                                    | 2                                                 | 8                                                 | 13                                                 |  |  |  |  |
| Westlake                                                          | 53                                                   | 61                                                | 49                                                | 84                                                 |  |  |  |  |
| Olmsted Falls                                                     | 82                                                   | 78                                                | 113                                               | 70                                                 |  |  |  |  |
| Lakewood                                                          | 213                                                  | 259                                               | 186                                               | 223                                                |  |  |  |  |
| Fairview Park                                                     | 272                                                  | 249                                               | 352                                               | 224                                                |  |  |  |  |
| North Olmsted                                                     | 300                                                  | 395                                               | 288                                               | 254                                                |  |  |  |  |