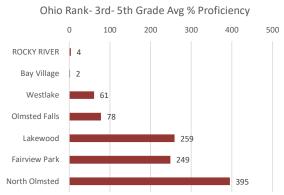

## Ohio Rank- West Shore SD 2018-19 Avg % Proficiency (608 Districts)

| conditions of the conditions of the conditions of the conditions, |                                                      |                                                   |                                                   |                                                    |  |  |  |  |
|-------------------------------------------------------------------|------------------------------------------------------|---------------------------------------------------|---------------------------------------------------|----------------------------------------------------|--|--|--|--|
| District Name                                                     | Ohio Rank-<br>3rd-12th<br>Grade Avg %<br>Proficiency | Ohio Rank- 3rd-<br>5th Grade Avg<br>% Proficiency | Ohio Rank- 6th-<br>8th Grade Avg<br>% Proficiency | Ohio Rank- 9th-<br>12th Grade Avg<br>% Proficiency |  |  |  |  |
| ROCKY RIVER                                                       | 2                                                    | 4                                                 | 7                                                 | 9                                                  |  |  |  |  |
| Bay Village                                                       | 3                                                    | 2                                                 | 8                                                 | 13                                                 |  |  |  |  |
| Westlake                                                          | 53                                                   | 61                                                | 49                                                | 84                                                 |  |  |  |  |
| Olmsted Falls                                                     | 82                                                   | 78                                                | 113                                               | 70                                                 |  |  |  |  |
| Lakewood                                                          | 213                                                  | 259                                               | 186                                               | 223                                                |  |  |  |  |
| Fairview Park                                                     | 272                                                  | 249                                               | 352                                               | 224                                                |  |  |  |  |
| North Olmsted                                                     | 300                                                  | 395                                               | 288                                               | 254                                                |  |  |  |  |