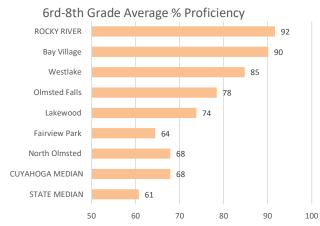

Rocky River & Ohio Avg % Proficiency

West Shore SD 2018-19 Average % Proficiency

| District Name   | Cuyahoga Rank-<br>3rd-12th Grade<br>Avg %<br>Proficiency | Overall 3rd-<br>12th Grade<br>2018-19 Avg %<br>Proficiency | 3rd- 5th Grade<br>2018-19 Avg %<br>Proficiency | 6th-8th Grade<br>2018-19 Avg%<br>Proficiency | 9th-12th Grade<br>2018-19 Avg %<br>Proficiency |
|-----------------|----------------------------------------------------------|------------------------------------------------------------|------------------------------------------------|----------------------------------------------|------------------------------------------------|
| ROCKY RIVER     | 2                                                        | 93.3                                                       | 94.3                                           | 91.7                                         | 93.8                                           |
| Bay Village     | 3                                                        | 93.1                                                       | 96.1                                           | 90.1                                         | 93.1                                           |
| Westlake        | 10                                                       | 86.2                                                       | 88.0                                           | 84.8                                         | 85.8                                           |
| Olmsted Falls   | 13                                                       | 83.8                                                       | 86.4                                           | 78.4                                         | 86.5                                           |
| Lakewood        | 15                                                       | 76.0                                                       | 76.4                                           | 73.8                                         | 77.8                                           |
| Fairview Park   | 16                                                       | 73.0                                                       | 76.6                                           | 64.5                                         | 77.8                                           |
| North Olmsted   | 17                                                       | 71.8                                                       | 70.7                                           | 67.9                                         | 76.8                                           |
| CUYAHOGA MEDIAN |                                                          | 73.0                                                       | 76.4                                           | 67.9                                         | 77.8                                           |
| STATE MEDIAN    |                                                          | 65.2                                                       | 67.0                                           | 60.7                                         | 67.9                                           |