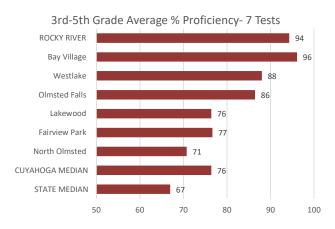

Rocky River & Ohio Avg % Proficiency

West Shore SD 2018-19 Average % Proficiency

| District Name   | Cuyahoga Rank-<br>3rd-12th Grade<br>Avg %<br>Proficiency | Overall 3rd-<br>12th Grade<br>2018-19 Avg %<br>Proficiency | 3rd- 5th Grade<br>2018-19 Avg %<br>Proficiency | 6th-8th Grade<br>2018-19 Avg%<br>Proficiency | 9th-12th Grade<br>2018-19 Avg %<br>Proficiency |
|-----------------|----------------------------------------------------------|------------------------------------------------------------|------------------------------------------------|----------------------------------------------|------------------------------------------------|
| ROCKY RIVER     | 2                                                        | 93.3                                                       | 94.3                                           | 91.7                                         | 93.8                                           |
| Bay Village     | 3                                                        | 93.1                                                       | 96.1                                           | 90.1                                         | 93.1                                           |
| Westlake        | 10                                                       | 86.2                                                       | 88.0                                           | 84.8                                         | 85.8                                           |
| Olmsted Falls   | 13                                                       | 83.8                                                       | 86.4                                           | 78.4                                         | 86.5                                           |
| Lakewood        | 15                                                       | 76.0                                                       | 76.4                                           | 73.8                                         | 77.8                                           |
| Fairview Park   | 16                                                       | 73.0                                                       | 76.6                                           | 64.5                                         | 77.8                                           |
| North Olmsted   | 17                                                       | 71.8                                                       | 70.7                                           | 67.9                                         | 76.8                                           |
| CUYAHOGA MEDIAN |                                                          | 73.0                                                       | 76.4                                           | 67.9                                         | 77.8                                           |
| STATE MEDIAN    |                                                          | 65.2                                                       | 67.0                                           | 60.7                                         | 67.9                                           |