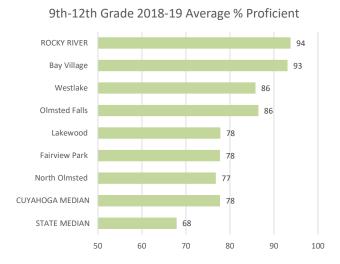

Rocky River & Ohio Avg % Proficiency

West Shore SD 2018-19 Average % Proficiency

| District Name   | Cuyahoga Rank-<br>3rd-12th Grade<br>Avg %<br>Proficiency | Overall 3rd-<br>12th Grade<br>2018-19 Avg %<br>Proficiency | 3rd- 5th Grade<br>2018-19 Avg %<br>Proficiency | 6th-8th Grade<br>2018-19 Avg%<br>Proficiency | 9th-12th Grade<br>2018-19 Avg %<br>Proficiency |
|-----------------|----------------------------------------------------------|------------------------------------------------------------|------------------------------------------------|----------------------------------------------|------------------------------------------------|
| ROCKY RIVER     | 2                                                        | 93.3                                                       | 94.3                                           | 91.7                                         | 93.8                                           |
| Bay Village     | 3                                                        | 93.1                                                       | 96.1                                           | 90.1                                         | 93.1                                           |
| Westlake        | 10                                                       | 86.2                                                       | 88.0                                           | 84.8                                         | 85.8                                           |
| Olmsted Falls   | 13                                                       | 83.8                                                       | 86.4                                           | 78.4                                         | 86.5                                           |
| Lakewood        | 15                                                       | 76.0                                                       | 76.4                                           | 73.8                                         | 77.8                                           |
| Fairview Park   | 16                                                       | 73.0                                                       | 76.6                                           | 64.5                                         | 77.8                                           |
| North Olmsted   | 17                                                       | 71.8                                                       | 70.7                                           | 67.9                                         | 76.8                                           |
| CUYAHOGA MEDIAN |                                                          | 73.0                                                       | 76.4                                           | 67.9                                         | 77.8                                           |
| STATE MEDIAN    |                                                          | 65.2                                                       | 67.0                                           | 60.7                                         | 67.9                                           |