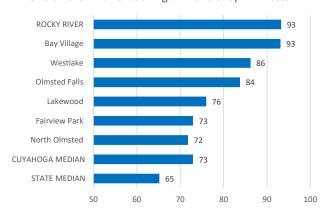

## Ohio Rank- West Shore SD 2018-19 Avg % Proficiency (608 Districts)

| conditions of the conditions of the conditions of the conditions, |                                                      |                                                   |                                                   |                                                    |  |  |  |  |
|-------------------------------------------------------------------|------------------------------------------------------|---------------------------------------------------|---------------------------------------------------|----------------------------------------------------|--|--|--|--|
| District Name                                                     | Ohio Rank-<br>3rd-12th<br>Grade Avg %<br>Proficiency | Ohio Rank- 3rd-<br>5th Grade Avg<br>% Proficiency | Ohio Rank- 6th-<br>8th Grade Avg<br>% Proficiency | Ohio Rank- 9th-<br>12th Grade Avg<br>% Proficiency |  |  |  |  |
| ROCKY RIVER                                                       | 2                                                    | 4                                                 | 7                                                 | 9                                                  |  |  |  |  |
| Bay Village                                                       | 3                                                    | 2                                                 | 8                                                 | 13                                                 |  |  |  |  |
| Westlake                                                          | 53                                                   | 61                                                | 49                                                | 84                                                 |  |  |  |  |
| Olmsted Falls                                                     | 82                                                   | 78                                                | 113                                               | 70                                                 |  |  |  |  |
| Lakewood                                                          | 213                                                  | 259                                               | 186                                               | 223                                                |  |  |  |  |
| Fairview Park                                                     | 272                                                  | 249                                               | 352                                               | 224                                                |  |  |  |  |
| North Olmsted                                                     | 300                                                  | 395                                               | 288                                               | 254                                                |  |  |  |  |