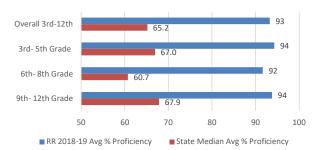

Rocky River & Ohio Avg % Proficiency

West Shore SD 2018-19 Average % Proficiency

| District Name   | Cuyahoga Rank-<br>3rd-12th Grade<br>Avg %<br>Proficiency | Overall 3rd-<br>12th Grade<br>2018-19 Avg %<br>Proficiency | 3rd- 5th Grade<br>2018-19 Avg %<br>Proficiency | 6th-8th Grade<br>2018-19 Avg%<br>Proficiency | 9th-12th Grade<br>2018-19 Avg %<br>Proficiency |
|-----------------|----------------------------------------------------------|------------------------------------------------------------|------------------------------------------------|----------------------------------------------|------------------------------------------------|
| ROCKY RIVER     | 2                                                        | 93.3                                                       | 94.3                                           | 91.7                                         | 93.8                                           |
| Bay Village     | 3                                                        | 93.1                                                       | 96.1                                           | 90.1                                         | 93.1                                           |
| Westlake        | 10                                                       | 86.2                                                       | 88.0                                           | 84.8                                         | 85.8                                           |
| Olmsted Falls   | 13                                                       | 83.8                                                       | 86.4                                           | 78.4                                         | 86.5                                           |
| Lakewood        | 15                                                       | 76.0                                                       | 76.4                                           | 73.8                                         | 77.8                                           |
| Fairview Park   | 16                                                       | 73.0                                                       | 76.6                                           | 64.5                                         | 77.8                                           |
| North Olmsted   | 17                                                       | 71.8                                                       | 70.7                                           | 67.9                                         | 76.8                                           |
| CUYAHOGA MEDIAN |                                                          | 73.0                                                       | 76.4                                           | 67.9                                         | 77.8                                           |
| STATE MEDIAN    |                                                          | 65.2                                                       | 67.0                                           | 60.7                                         | 67.9                                           |